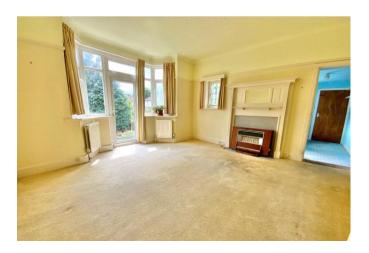

Enter via the porch, into the hallway with useful guest w/c and staircase to the first floor; there is an under stairs cupboard with trap door leading to the huge basement which is used as storage. To the front is the 16' reception room with bay window and fireplace, and to the rear is the dining room which also has a feature fireplace and there are French doors leading to the garden. The 15' kitchen/breakfast room has a range of wall and base units; and there is side extension which provides a further 15' reception room/office and a utility space - with access to the tandem length garage.