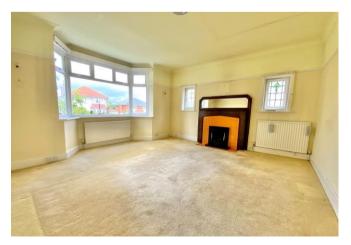

Enter via the porch, into the hallway with useful guest w/c and staircase to the first floor; there is an under stairs cupboard with trap door leading to the huge basement which is used as storage. To the front is the 16' reception room with bay window and fireplace, and to the rear is the dining room which also has a feature fireplace and there are French doors leading to the garden. The 15' kitchen/breakfast room has a range of wall and base units; and there is side extension which provides a further 15' reception room/office and a utility space - with access to the tandem length garage.