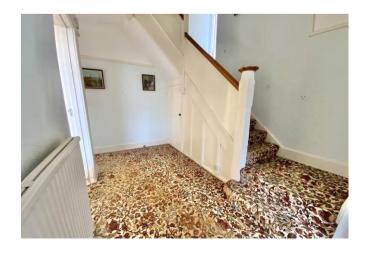

Enter via the porch, into the hallway with useful guest w/c and staircase to the first floor; there is an under stairs cupboard with trap door leading to the huge basement which is used as storage. To the front is the 16' reception room with bay window and fireplace, and to the rear is the dining room which also has a feature fireplace and there are French doors leading to the garden. The 15' kitchen/breakfast room has a range of wall and base units; and there is side extension which provides a further 15' reception room/office and a utility space - with access to the tandem length garage.