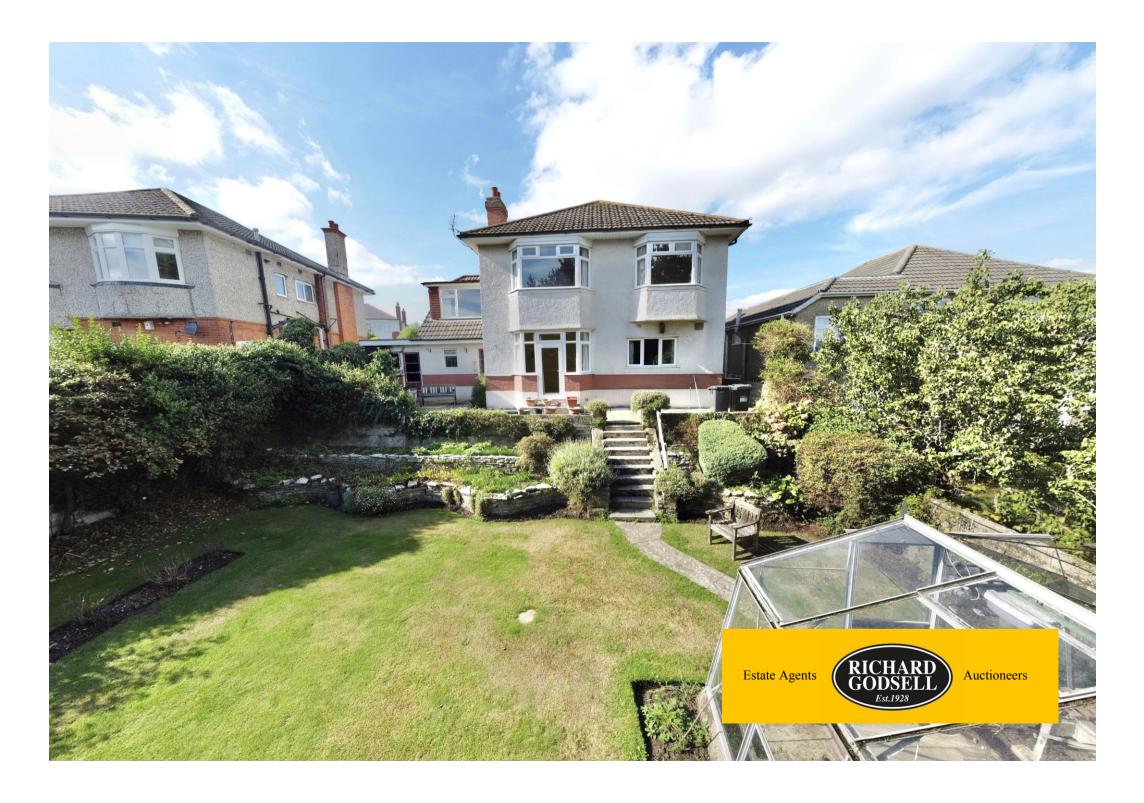

An extremely spacious 1920's built, five bedroom extended detached house set on an elevated plot in a prime residential road. The house retains many character features and boasts three separate reception rooms, 15' kitchen, extensive basement, 23' tandem length garage, five bedrooms and superb rear gardens. The property is now in need of some modernisation but represents a super family home located close to good local schools as well as J P Morgan and Bournemouth Hospital. Viewing recommended. No chain.

Outside, at the front of the property there is parking for one car. Gated side access. Tandem, double-length garage with up and over door. The rear garden has an elevated patio and rockery with large lawn area, greenhouse and shed, secluded and sunny aspect.