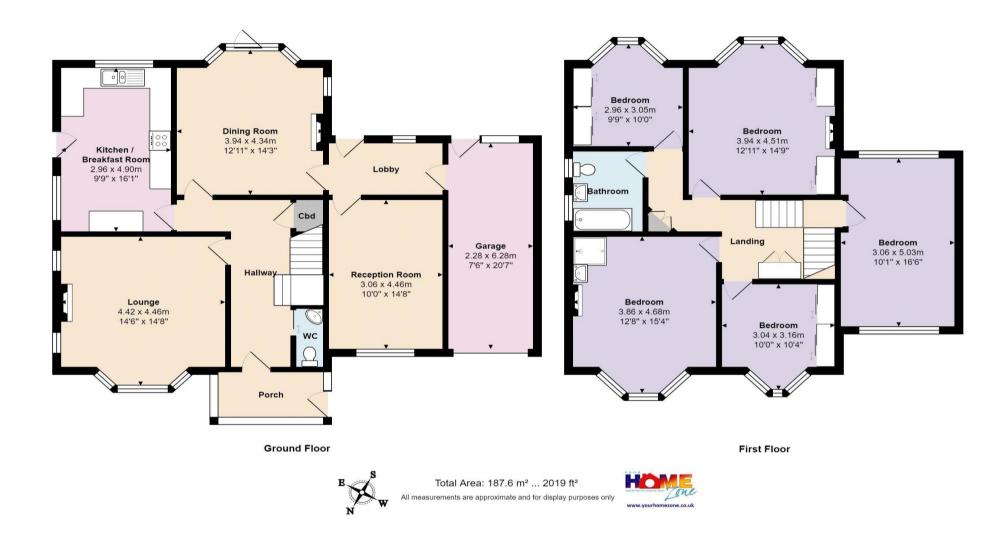

Enter via the porch, into the hallway with useful guest w/c and staircase to the first floor; there is an under stairs cupboard with trap door leading to the huge basement which is used as storage. To the front is the 16' reception room with bay window and fireplace, and to the rear is the dining room which also has a feature fireplace and there are French doors leading to the garden. The 15' kitchen/breakfast room has a range of wall and base units; and there is side extension which provides a further 15' reception room/office and a utility space - with access to the tandem length garage.

Upstairs there are five bedrooms - the master bedroom (to the front) has a bay window and shower cubicle, bedroom two is a large double with original fireplace, bedroom three is another large double; and bedrooms four and five are both large single bedrooms. There is a bathroom with three piece suite, access to loft space.

Outside, at the front of the property there is parking for one car. Gated side access. Tandem, double-length garage with up and over door. The rear garden has an elevated patio and rockery with large lawn area, greenhouse and shed, secluded and sunny aspect.