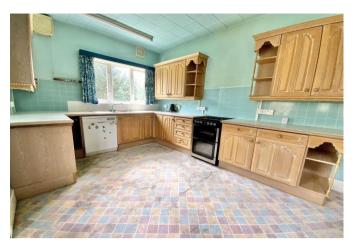

Enter via the porch, into the hallway with useful guest w/c and staircase to the first floor; there is an under stairs cupboard with trap door leading to the huge basement which is used as storage. To the front is the 16' reception room with bay window and fireplace, and to the rear is the dining room which also has a feature fireplace and there are French doors leading to the garden. The 15' kitchen/breakfast room has a range of wall and base units; and there is side extension which provides a further 15' reception room/office and a utility space - with access to the tandem length garage.