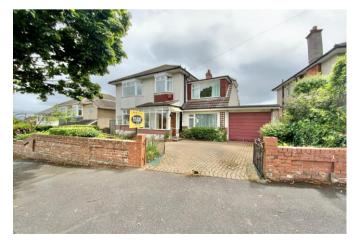

An extremely spacious 1920's built, five bedroom extended detached house set on an elevated plot in a prime residential road. The house retains many character features and boasts three separate reception rooms, 15' kitchen, extensive basement, 23' tandem length garage, five bedrooms and superb rear gardens. The property is now in need of some modernisation but represents a super family home located close to good local schools as well as J P Morgan and Bournemouth Hospital. Viewing recommended. No chain.

Outside, at the front of the property there is parking for one car. Gated side access. Tandem, double-length garage with up and over door. The rear garden has an elevated patio and rockery with large lawn area, greenhouse and shed, secluded and sunny aspect.