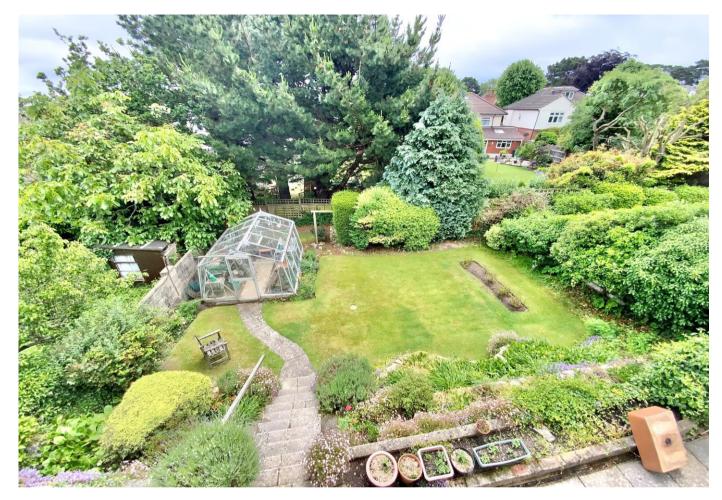

Outside, at the front of the property there is parking for one car. Gated side access. Tandem, double-length garage with up and over door. The rear garden has an elevated patio and rockery with large lawn area, greenhouse and shed, secluded and sunny aspect.