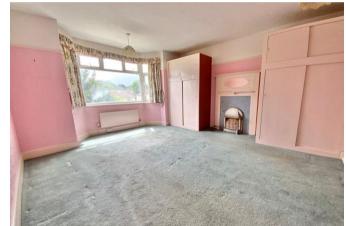

Upstairs there are five bedrooms - the master bedroom (to the front) has a bay window and shower cubicle, bedroom two is a large double with original fireplace, bedroom three is another large double; and bedrooms four and five are both large single bedrooms. There is a bathroom with three piece suite, access to loft space.